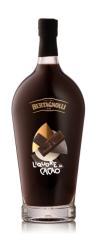

# Liquore al Cacao (17% Vol. - 0.70 Lt) E

A gourmand liqueur made of the finest milk chocolate, a soft, velvety cream with a sweet, fine and intense flavour, to treat yourself to a real pampering in all seasons.

#### **PRODUCT**

Article Code: LC070CR02E

Article Description: Liquore al Cacao (17% Vol. - 0.70

Lt) E

F.to/Cap: 0.70 lt Alchool: 17 % Vol. Case: No Box